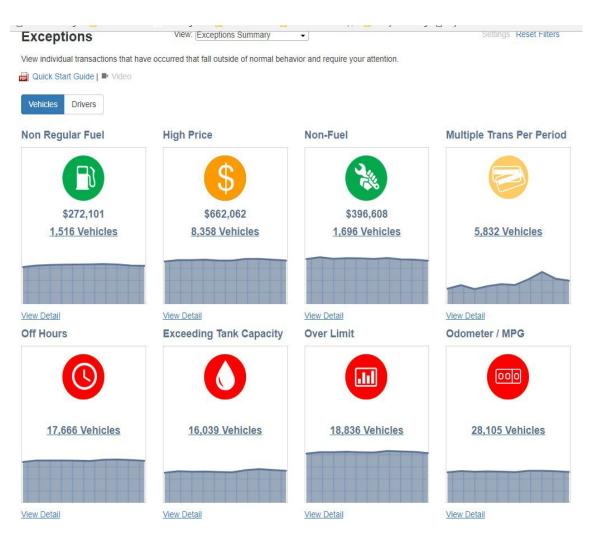

### Exceptions

The **Exceptions** Module makes it easy to identify and analyze transactions and driver behavior that fall outside the norm.

- **Icons are color -coded** to indicate the exceptions that require the most attention.
- Use the Drivers/Vehicles tabs to toggle between views
- Results can be further refined using the time period, hierarchy, product, and field filters

#### WEX ClearView - Exceptions

The **Exceptions** Module makes it easy to identify and analyze transactions and driver behavior that fall outside the norm.

- **Icons are color -coded** to indicate the exceptions that require the most attention.
- Use the Drivers/Vehicles tabs to toggle between views
- Results can be further refined using the time period, hierarchy, product, and field filters