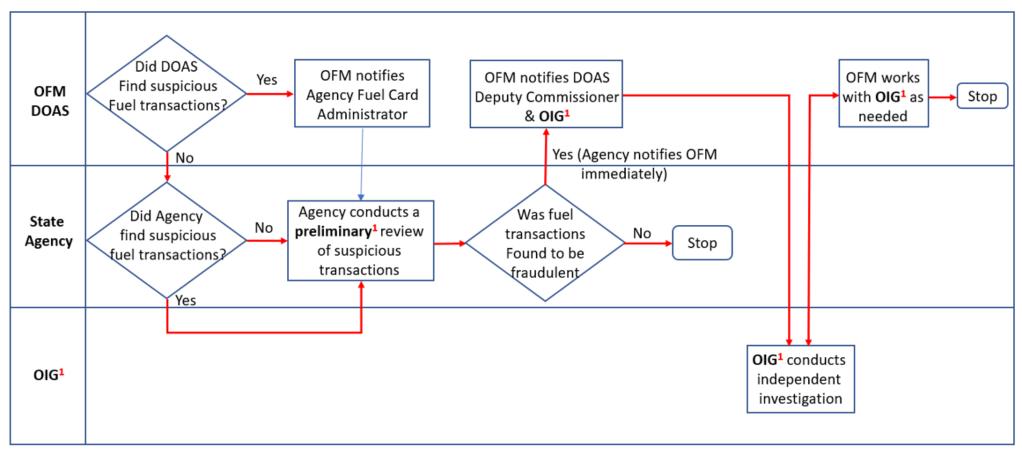

#### Fraud Process

#### Fraudulent Fuel Card Transaction High-Level Process

OIG1 – State of Georgia Office of Inspector General: oig.georgia.gov

Preliminary<sup>1</sup> – Agency preliminary investigation may include communicating with employee's direct supervisor to determine employee's work schedule or other pertinent information to help determine if the transactions are fraudulent.