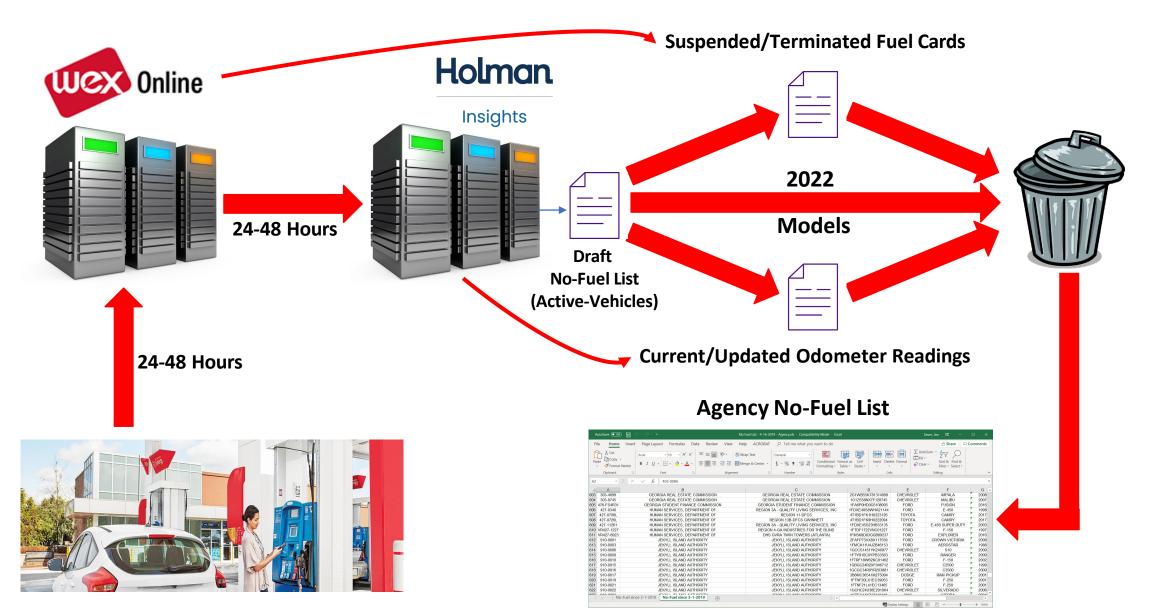

# **No-Fuel List** (Developing the "No-Fuel" List)

#### No Fuel List (Developing the "No-Fuel" List)

### No Fuel List – Out of Service vs. Suspending Fuel Cards

# Holman

**Placing Vehicles Out-Of-Service** 

(Only if vehicles are being Surplused)

**Suspending a Fuel Card** 

"Temporary" – if vehicle is being placed in a shop for repair and will be down for a long period of time