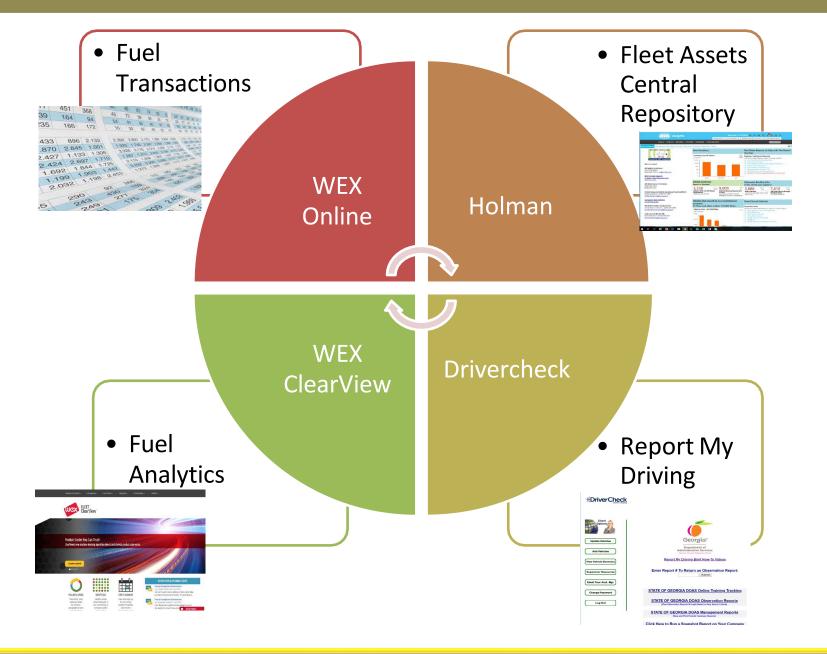

#### State of Georgia Fleet – Tools for Managing Fleet

#### State of Georgia Fleet – Tools for Managing Fleet

**WEX Online** 

**Chris Buchanan** 

### WEX Online Overview

- Web-Based Application to help manage fuel related expenses
- Administration for:
  - Driver PINs
  - Fuel Card Management
  - Authorization Profiles
  - Departments
  - Contacts
  - Reporting