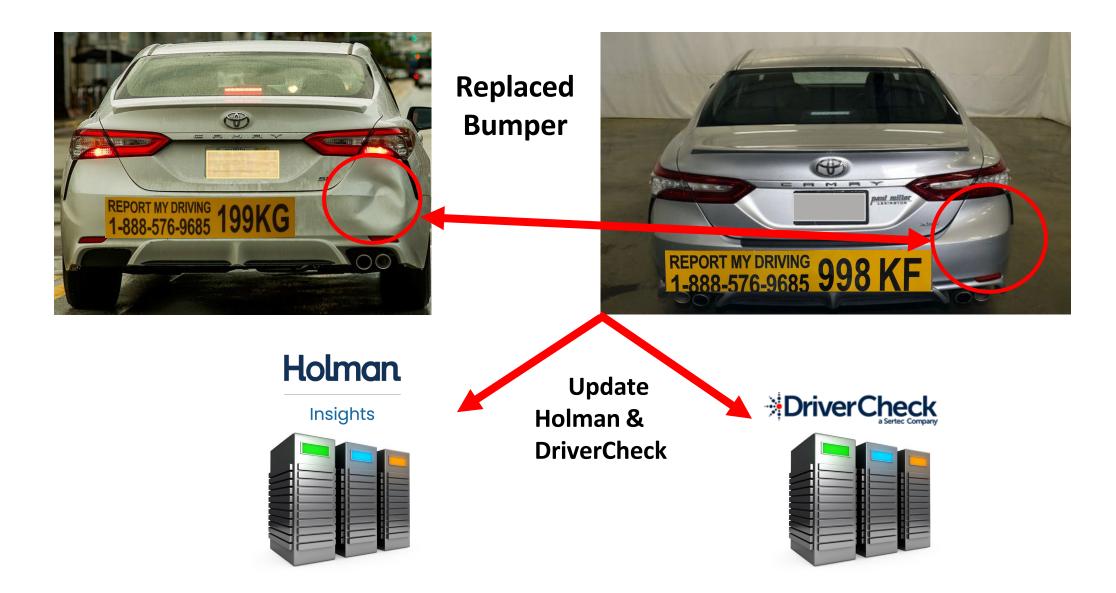

### Report My Driving – Updating Decals

# Report My Driving – Updating Decals

| U | bd | lat | ting |   | )riv | <i>i</i> er | ·Cł   | nec | k.r | let |
|---|----|-----|------|---|------|-------------|-------|-----|-----|-----|
| _ |    |     | 0    | _ |      |             | · · · |     |     |     |

#### **Updating Holman**

# Report My Driving Decals