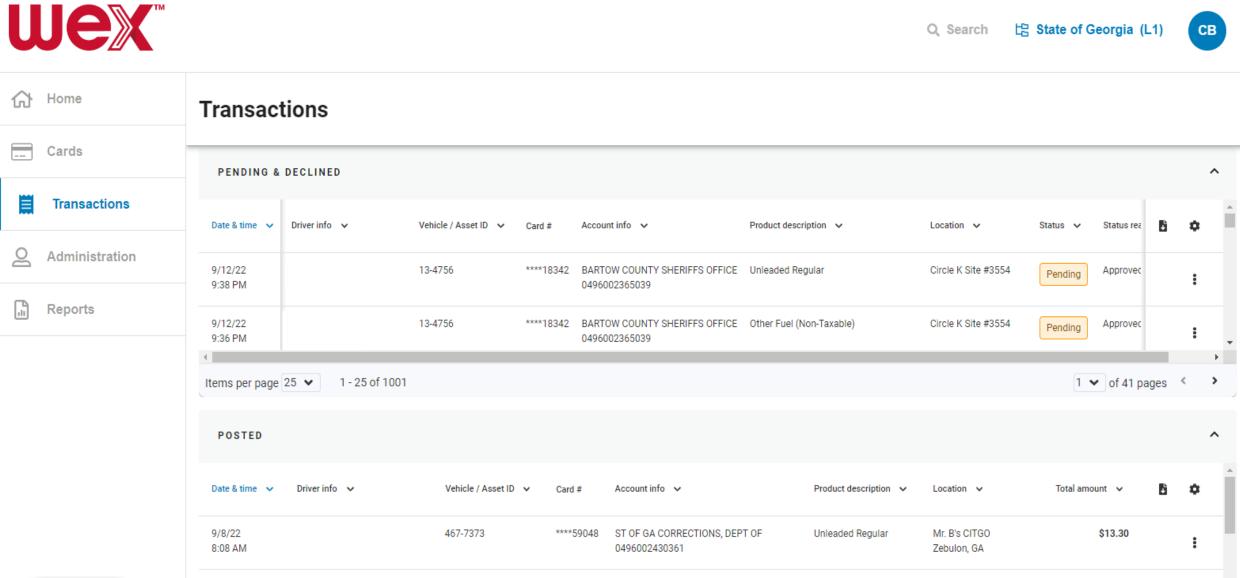

### WEX Online Overview

- Web-Based Application to help manage fuel related expenses
- Administration for:
  - Driver PINs
  - Fuel Card Management
  - Authorization Profiles
  - Departments
  - Contacts
  - Reporting

### WEX Online Overview

| * | Home           | <b>Age Notifications</b>                       | A Home            | <b>A</b> 2 Notifications                               |
|---|----------------|------------------------------------------------|-------------------|--------------------------------------------------------|
|   | Cards          | ACCOUNT OVERVIEW                               | Cards             | ACCOUNT OVERVIEW                                       |
|   | Transactions   | <ul> <li>Driver Pins</li> <li>Cards</li> </ul> | 2<br>Transactions | <ul> <li>Manage &amp; View<br/>Transactions</li> </ul> |
| 0 | Administration | Authorization                                  | Administration    | <ul> <li>Transaction</li> <li>Disputes</li> </ul>      |
|   | Reports        | Profiles                                       | Reports           | <ul> <li>Exception<br/>Reports</li> </ul>              |
|   |                |                                                |                   |                                                        |