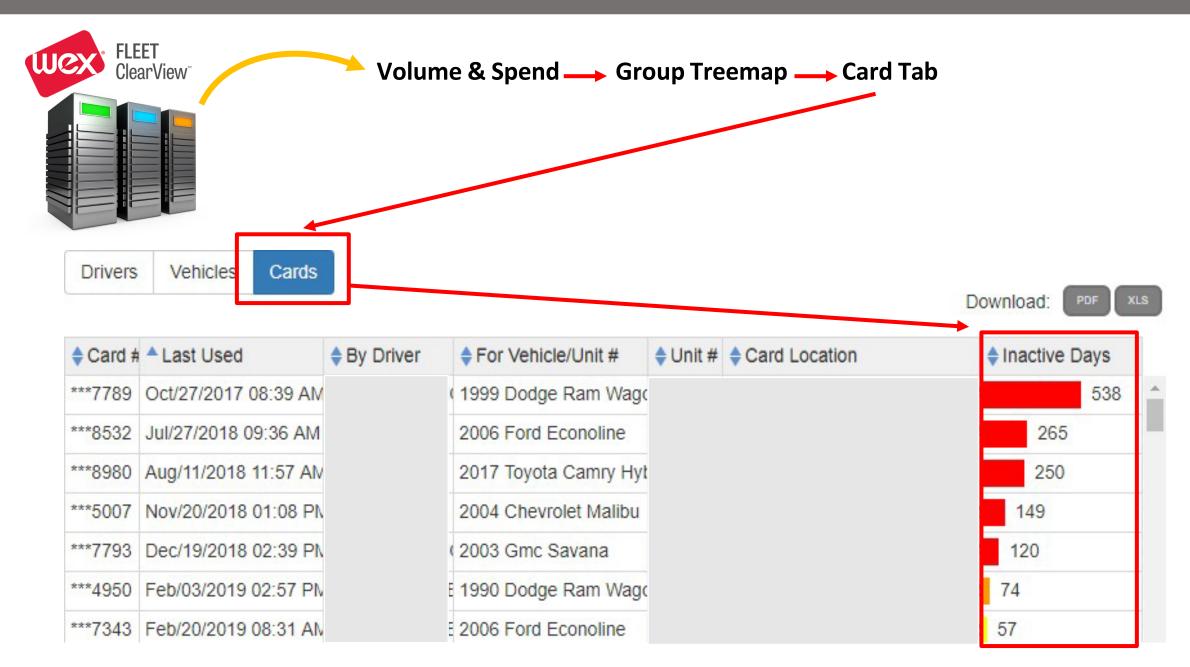

## ClearView – Volume & Spend Dashboard

#### FLEET ClearView<sup>®</sup>

Provides an analysis of historical transaction information and expense. Data can be further refined using time periods, hierarchy, product, and field filters.

- Key Performance Indicators appear on the Summary Dashboard and detail key module metrics for the organization as a whole or for selected filters.
- Product Breakdown The bar chart provides a visual depiction of spend by product type.
- Top Driver/Vehicle Spend At the bottom of the page, a table highlights spend by driver and vehicle.

#### **Reset Filters** PERIOD View Key Performance Indicators and trends across time periods and by product, card, driver, or geograph 2017 **Active Cards** Units PPU Spend HIERARCHY ACTIVE CARDS PRODUCT SPEND UNITS PPU 17.528 Rate: 98.5% \$2.33 \$35,614,480 15.259.035 MERCHANT \* 0.0% + 10.1% × 19.1% VEHICLE FIELDS Spend By Month **Aerchant** \$4,000.00 Add Comparison \$3,000,000 \$2 000 000 \$35,194,101 \$1,000,000 Canada Units By Montl 2.000.000 1,500,000 1,000,000 500.000 Product Type Units Spend Gasoline \$27,906,594 )iesel 6.767.493 \$6.767.493 Automotive Produc \$569,762 11.222 \$569 762 Other Fuel \$303,736 86,440 \$303,736 Aviation Products/s \$28.821 6,584 \$28,821