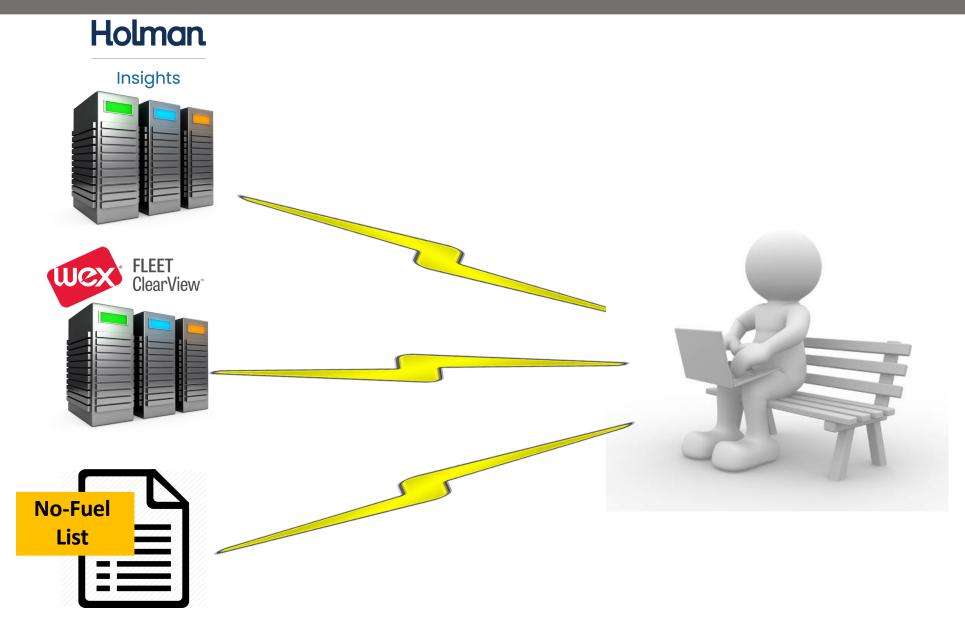

#### No Fuel List Prevention – WEX ClearView

## Weekly No Fuel List

|   | A            | В          | С               |      | D                    | E               |   | F          | G             | Н              |   |
|---|--------------|------------|-----------------|------|----------------------|-----------------|---|------------|---------------|----------------|---|
| 1 | State I - Ag | gency Na 👻 | VIN             | -    | Make Name 📑          | VIN Model       | Ŧ | Model Ye 🔻 | Delivery Da 🔻 | Last Fuel Da 🕂 |   |
| 2 |              |            | 3FA6P0G78DR114  | 800  | FORD                 | FUSION          |   | 2013       | 12/03/2012    | 11/18/2021     |   |
| 3 |              |            | NM0LS6E20L1464  | 552  | FORD                 | TRANSIT CONNECT |   | 2020       | 03/05/2020    | 02/14/2022     | 1 |
| 4 |              |            | 1GCESBDE9A8124  | 4918 | CHEVROLET            | COLORADO        |   | 2010       | 03/02/2010    | 02/16/2022     | 1 |
| 5 |              |            | 1GCESBDE8A8130  | 0550 | CHEVROLET            | COLORADO        |   | 2010       | 03/11/2010    | 04/19/2022     | 1 |
| 6 |              |            | 1FTMF1C89HFC06  | 353  | FORD                 | F-150           |   | 2017       | 04/18/2017    | 04/19/2022     | 1 |
| 7 |              |            | 1FTMF1C86HFC06  | 357  | FORD                 | F-150           |   | 2017       | 05/04/2017    | 04/20/2022     | 1 |
| 8 |              |            | 3FAHP0GA2CR125  | 5847 | FORD                 | FUSION          |   | 2012       | 07/25/2011    | 04/20/2022     | 1 |
| 9 |              |            | 1FTBF2A63DEA40  | 314  | FORD                 | F-250           |   | 2013       | 01/03/2013    | 05/02/2022     | F |
|   |              | No-Fuel    | in Over 90 Days | No-F | Fuel in Over 60 Days | ÷ : •           | _ |            |               | •              |   |