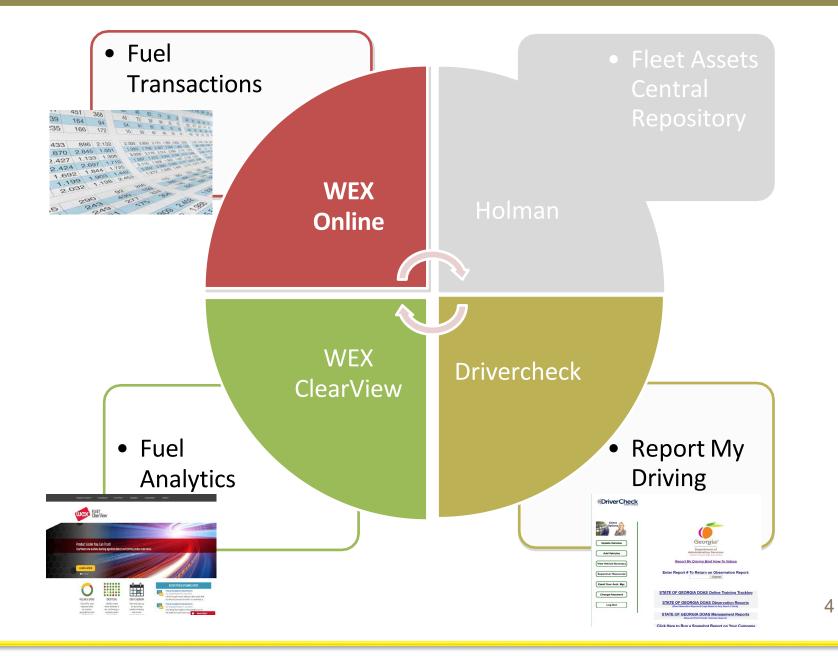

#### State of Georgia Fleet – Tools for Managing Fleet

#### State of Georgia Fleet – Tools for Managing Fleet

**WEX Online** 

**Chris Buchanan** 

### WEX Online Overview

- Web-Based Application to help manage fuel related expenses
- Administration for:
  - Driver PINs
  - Fuel Card Management
  - Authorization Profiles
  - Departments
  - Contacts
  - Reporting