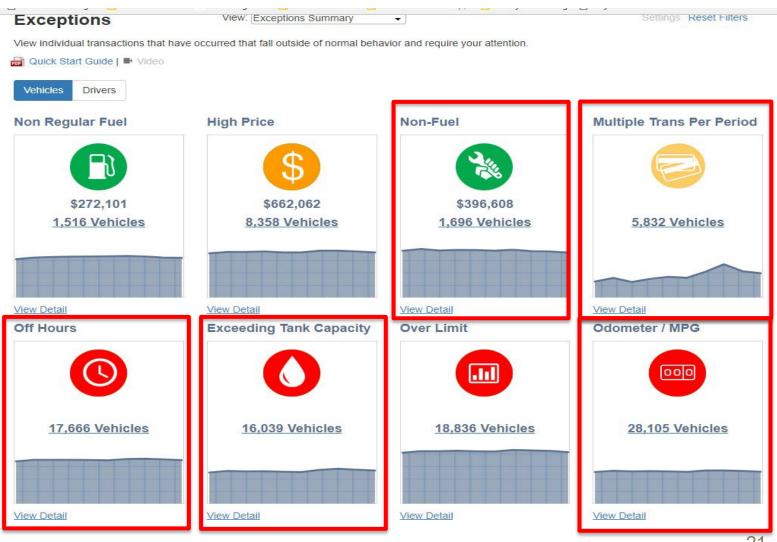

### Exceptions

The **Exceptions** Module makes it easy to identify and analyze transactions and driver behavior that fall outside the norm.

- **Icons are color -coded** to indicate the exceptions that require the most attention.
- Use the Drivers/Vehicles tabs to toggle between views
- Results can be further refined using the time period, hierarchy, product, and field filters

#### WEX ClearView - Exceptions

The **Exceptions** Module makes it easy to identify and analyze transactions and driver behavior that fall outside the norm.

- **Icons are color -coded** to indicate the exceptions that require the most attention.
- Use the Drivers/Vehicles tabs to toggle between views
- Results can be further refined using the time period, hierarchy, product, and field filters